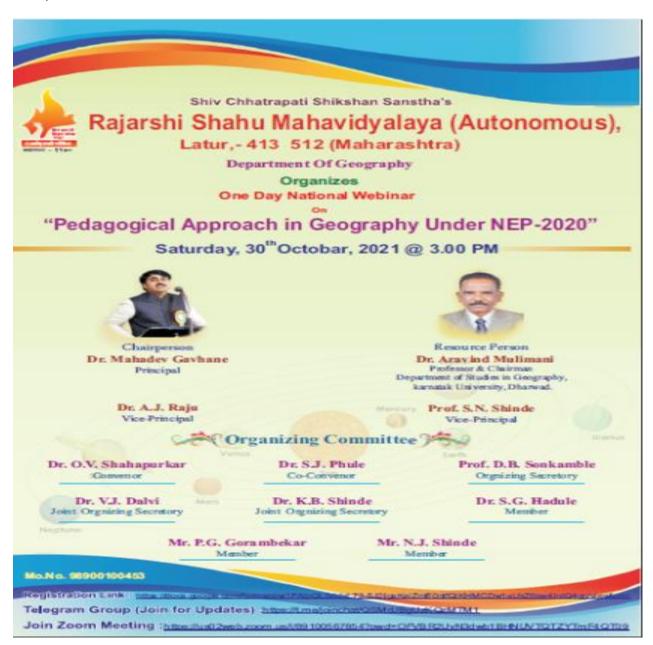

### i) Title: "Pedagogical Approach in Geography Under NEP-2020"

#### v) Brief Summary of Events/ Sessions:

The one day national webinar was organized on 30<sup>th</sup> oct, 2021 at 03.00 PM on zoom platform. The resource person was Dr. Aravind Mulimani, Professor and Chairman, Department of Studies in Geography, Karnatak Uniersity, Dharwad. The Chairperson of the Webinar was Dr. Mahadev Gavhane, Principal, Rajarshi Shahu Mahavidyalaya (Autonomous) Latur.

The Convenor of the webinar was Dr. Omprakash Shahapurkar, Professor and Head, Department of Geography Rajarshi Shahu Mahavidyalaya (Autonomous) Latur. Special Presence were Dr. A.J.Raju (Vice-Principal) and Prof. S.N. Shinde (Vice-Principal).

About 155 participants including academicians, teachers, research fellows, students were present to this webinar online. Maximum participants were from Maharashtra and others from

All the Organising Committee members Dr. Omprakash Shahapurkar (Convenor), Dr.S.J. Phule (Co-Convenor), Dr. K. B. Shende (Organasing Secretary), Dr. V. J. Dalvi (Joint Organasing Secretary), Dr. K.B.Shinde, Dr. S. G. Hadule (Member), Mr. P. G. Gorambekar (Member) and Mr. N. J. Shinde (Member) took lot of efforts for the successful of webinar.

## D) Link of Video of the Program:

• Registration:

https://docs.google.com/forms/d/e/1FAIpQLSddxL735J2ijgsKeiZmE0ntfQlKHMCDw1aUkZ6kw4IntQ4gg/view form

• Telegram:

https://t.me/joinchat/QSMdJBgUzKQzMTM1

• Zoom Meeting:

https://us02web.zoom.us/j/89100567854?pwd=OFVBR2UyN3dwb1BHNUVTQTZYTmF4QT09