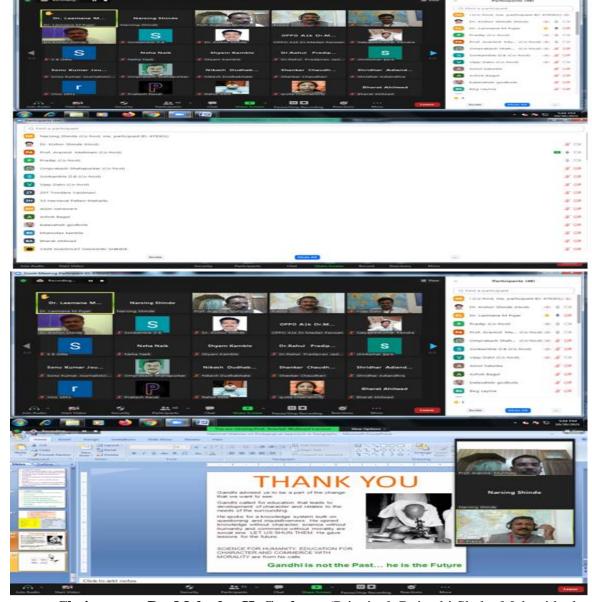

The resource person Dr. Aravind Mulimani explained in brief about the NE-2020. Then after he elaborated different pedagogical approaches in geography under NEP-2020. He explained which techniques and technologies to be used to teach geography under NEP-2020. Dr. Aravind Mulimani delivered his speech by presenting different slides of text, diagrams, graphs maps etc.

#### vi) Conclusion:

Convener

The resource person Dr. Aravind Mulimani delivered his speech very effectively and presented the PPT impact fully. All the participants benefited the webinar. Participant awarded about different pedagogical approaches to be used in geography under NEP-2020.