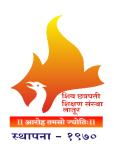

The resource person Dr. Aravind Mulimani explained in brief about the NE-2020. Then after he elaborated different pedagogical approaches in geography under NEP-2020. He explained which techniques and technologies to be used to teach geography under NEP-2020. Dr. Aravind Mulimani delivered his speech by presenting different slides of text, diagrams, graphs maps etc.

About 155 participants including academicians, teachers, research fellows, students were present to this webinar online. Maximum participants were from Maharashtra and others from

All the Organising Committee members Dr. Omprakash Shahapurkar (Convenor), Dr.S.J. Phule (Co-Convenor), Dr. K. B. Shende (Organasing Secretary), Dr. V. J. Dalvi (Joint Organasing Secretary), Dr. K.B.Shinde, Dr. S. G. Hadule (Member), Mr. P. G. Gorambekar (Member) and Mr. N. J. Shinde (Member) took lot of efforts for the successful of webinar.